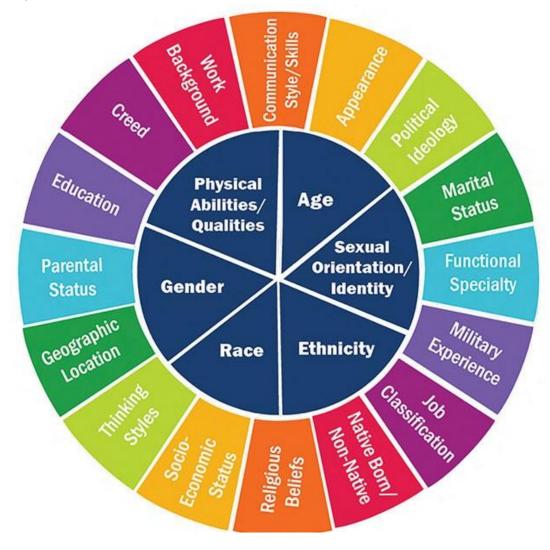

### Instructions

- 1. Use the Identity Wheel, Personal History Worksheet, or a framework of your choosing to name your own past and current identities.
- 2. Use the Identities Questions, Identities Worksheet, or a framework of your own choosing to examine how these identities have shaped you. This includes identities that were important in the past, even if those identities feel contrary to who you are today.
- 3. It is not necessary to examine identities that do not feel important to you.

## **Identity Wheel**